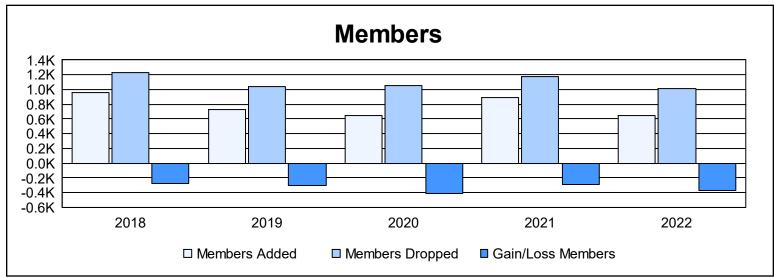

| Year      | New<br>Clubs | Dropped<br>Clubs | Gain/<br>Loss<br>Clubs | New<br>Members | Charter<br>Members | Reinstate<br>Members | Transfer<br>Members | Total<br>Member<br>Added | Total<br>Members<br>Dropped | Gain/<br>Loss<br>Members |
|-----------|--------------|------------------|------------------------|----------------|--------------------|----------------------|---------------------|--------------------------|-----------------------------|--------------------------|
| 2017-2018 | 1            | 11               | -10                    | 746            | 45                 | 38                   | 132                 | 961                      | 1,236                       | -275                     |
| 2018-2019 | 1            | 10               | -9                     | 600            | 33                 | 14                   | 79                  | 726                      | 1,035                       | -309                     |
| 2019-2020 | 2            | 7                | -5                     | 487            | 68                 | 24                   | 62                  | 641                      | 1,051                       | -410                     |
| 2020-2021 | 5            | 19               | -14                    | 613            | 121                | 21                   | 132                 | 887                      | 1,173                       | -286                     |
| 2021-2022 | 0            | 13               | -13                    | 496            | 12                 | 19                   | 115                 | 642                      | 1,018                       | -376                     |
| Average   | 2            | 12               | -10                    | 588            | 56                 | 23                   | 104                 | 771                      | 1,103                       | -331                     |